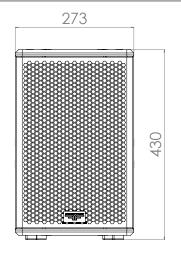

## **Technical specifications**

| Description                | 2-way passive full-range point source                                       |
|----------------------------|-----------------------------------------------------------------------------|
| Transducers                | LF: 1 × 8" • HF: 1 × 1"                                                     |
| Frequency range (-6dB)     | 55Hz-20kHz                                                                  |
| Nominal directivity (-6dB) | 80°x80°                                                                     |
| SPL Peak (1)               | 131 dB                                                                      |
| Processing                 | Dedicated AUDIOFOCUS A-series SCiO and Powersoft<br>Armonia presets         |
| Rigging                    | Adjustable pole mount and M8 threaded inserts<br>Optional bracket available |
| Connectors                 | 2 × 4-point speakON                                                         |
| Nominal Impedance          | 8ohm • Passive cross-over network                                           |
| Watt AES/peak              | 216 W / 864 W                                                               |
| Dimensions (H x W x D)     | 430 x 273 x 291 mm • 6.77 x 10.82 x 11.41 inches                            |
| Weight                     | 10,1kg / 22.26lbs                                                           |
| Finish                     | Highly resistant polyurea coating                                           |
| Cabinet                    | High grade birch plywood                                                    |

### **Dimensions**