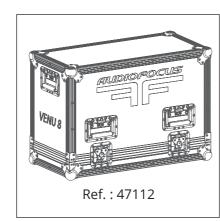

| 216 W / 864 W                                                               |
| Dimensions (H x W x D)     | 430 x 273 x 291 mm • 6.77 x 10.82 x 11.41 inches                            |
| Weight                     | 10,1kg / 22.26lbs                                                           |
| Finish                     | Highly resistant polyurea coating                                           |
| Cabinet                    | High grade birch plywood                                                    |

<sup>(1)</sup> Peak level measured at 1 m under free field conditions using pink noise with crest factor 5

### **Dimensions**





# Accessories

# Vertical Yoke for VENU 8



**Horizontal Yoke for VENU 8** 



Flight case

# Flight case for 2 VENU 8a without wheels



#### **Rain Cover for VENU 8a**



**Protection Cover for VENU 8a** 



## Subwoofers

**S 15**Touring high performance compact 15" subwoofer



Ref.: 48100

# **Beamwidth**

#### **VENU 8x Horizontal beamwidth**



#### **VENU 8x Vertical beamwidth**



### **Contact & Links**

### Need more information about our products?

www.audiofocus.eu
info@audiofocus.eu
www.facebook.com/AudiofocusPage/
www.facebook.com/groups/AUDIOFOCUS/

# Scan QR Code to view the VENU 8x product's web page.



#### Follow Us.