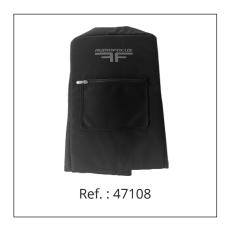

|
| Dimensions (H x W x D)     | 430 x 273 x 291 mm • 6.77 x 10.82 x 11.41 inches                            |
| Weight                     | 10,1kg / 22.26lbs                                                           |
| Finish                     | Highly resistant polyurea coating                                           |
| Cabinet                    | High grade birch plywood                                                    |

<sup>(1)</sup> Peak level measured at 1 m under free field conditions using pink noise with crest factor 5

### **Dimensions**





# Accessories

# Vertical Yoke for VENU 8



**Horizontal Yoke for VENU 8** 



Flight case

# Flight case for 2 VENU 8a without wheels



#### **Rain Cover for VENU 8a**



**Protection Cover for VENU 8a** 



## Subwoofers

**S 15**Touring high performance compact 15" subwoofer



Ref.: 48100

# **Beamwidth**

#### **VENU 8x Horizontal beamwidth**



#### **VENU 8x Vertical beamwidth**



### **Contact & Links**

### Need more information about our products?

www.audiofocus.eu
info@audiofocus.eu
www.facebook.com/AudiofocusPage/
www.facebook.com/groups/AUDIOFOCUS/

# Scan QR Code to view the VENU 8x product's web page.



#### Follow Us.