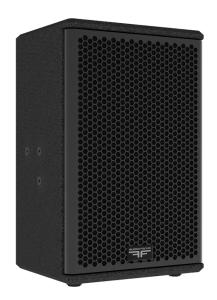

# **VENU 8x** Super-compact. Super-versatile

The 2-way passive VENU 8x speaker delivers our signature audio quality in a discreet, compact, lightweight format, making it the go-to solution for any short throw sound reinforcement or live monitoring applications. Combined with an AUDIOFOCUS S-series sub the VENU 8x can be used as a small PA system. Rental companies and venues will love VENU 8x's flexibility and portability.

VENU 8x is built in Belgium to the same exacting standards as our pro touring ranges and coated in tough, weather-resistant polyurea to protect your investment.

55Hz - 20kHz