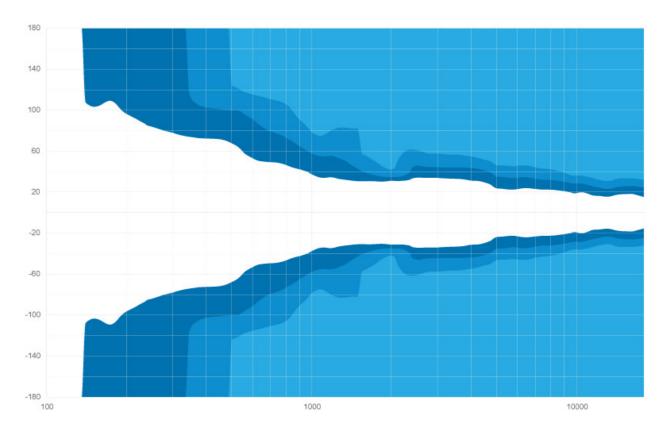

| 10,1kg / 22.26lbs                                                           |
| Finish                     | Highly resistant polyurea coating                                           |
| Cabinet                    | High grade birch plywood                                                    |

<sup>(1)</sup> Peak level measured at 1 m under free field conditions using pink noise with crest factor 5

### **Dimensions**





# Accessories

# Vertical Yoke for VENU 8



**Horizontal Yoke for VENU 8** 



Flight case

# Flight case for 2 VENU 8a without wheels



#### **Rain Cover for VENU 8a**



**Protection Cover for VENU 8a** 



## Subwoofers

**S 15**Touring high performance compact 15" subwoofer



Ref.: 48100

# **Beamwidth**

#### **VENU 8x Horizontal beamwidth**



#### **VENU 8x Vertical beamwidth**



### **Contact & Links**

### Need more information about our products?

www.audiofocus.eu
info@audiofocus.eu
www.facebook.com/AudiofocusPage/
www.facebook.com/groups/AUDIOFOCUS/

# Scan QR Code to view the VENU 8x product's web page.



#### Follow Us.