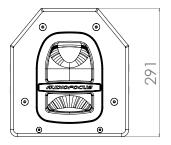

## **Technical specifications**

| Description                | 2-way passive full-range point source                                       |
|----------------------------|-----------------------------------------------------------------------------|
| Transducers                | LF: 1 × 8" • HF: 1 × 1"                                                     |
| Frequency range (-6dB)     | 55Hz-20kHz                                                                  |
| Nominal directivity (-6dB) | 80°x80°                                                                     |
| SPL Peak (1)               | 131 dB                                                                      |
| Processing                 | Dedicated AUDIOFOCUS A-series SCiO and Powersoft<br>Armonia presets         |
| Rigging                    | Adjustable pole mount and M8 threaded inserts<br>Optional bracket available |
| Connectors                 | 2 × 4-point speakON                                                         |
| Nominal Impedance          | 8ohm • Passive cross-over network                                           |
| Watt AES/peak              | 216 W / 864 W                                                               |
| Dimensions (H x W x D)     | 430 x 273 x 291 mm • 6.77 x 10.82 x 11.41 inches                            |
| Weight                     | 10,1kg / 22.26lbs                                                           |
| Finish                     | Highly resistant polyurea coating                                           |
| Cabinet                    | High grade birch plywood                                                    |

### **Dimensions**