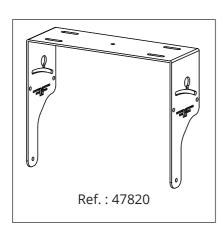

|
| Watt AES/peak              | 216 W / 864 W                                                               |
| Dimensions (H x W x D)     | 430 x 273 x 291 mm • 6.77 x 10.82 x 11.41 inches                            |
| Weight                     | 10,1kg / 22.26lbs                                                           |
| Finish                     | Highly resistant polyurea coating                                           |
| Cabinet                    | High grade birch plywood                                                    |

<sup>(1)</sup> Peak level measured at 1 m under free field conditions using pink noise with crest factor 5

### **Dimensions**





# Accessories

# Vertical Yoke for VENU 8



**Horizontal Yoke for VENU 8** 



Flight case

# Flight case for 2 VENU 8a without wheels



#### **Rain Cover for VENU 8a**



**Protection Cover for VENU 8a** 



## Subwoofers

**S 15**Touring high performance compact 15" subwoofer



Ref.: 48100

# **Beamwidth**

#### **VENU 8x Horizontal beamwidth**



#### **VENU 8x Vertical beamwidth**



### **Contact & Links**

### Need more information about our products?

www.audiofocus.eu
info@audiofocus.eu
www.facebook.com/AudiofocusPage/
www.facebook.com/groups/AUDIOFOCUS/

# Scan QR Code to view the VENU 8x product's web page.



#### Follow Us.