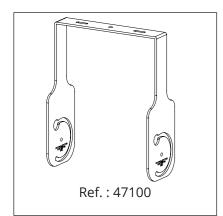

# Accessories

# Vertical Yoke for VENU 8

**Horizontal Yoke for VENU 8** 

Flight case