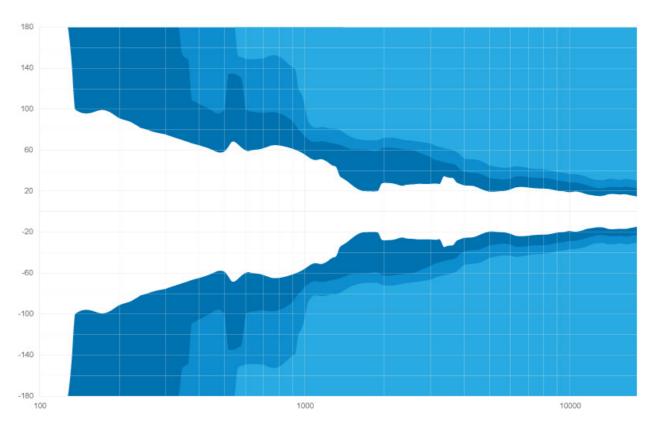

|
| Finish                     | Highly resistant polyurea coating                                           |
| Cabinet                    | High grade birch plywood                                                    |

<sup>(1)</sup> Peak level measured at 1 m under free field conditions using pink noise with crest factor 5

### **Dimensions**





# Accessories

# Vertical Yoke for VENU 8



**Horizontal Yoke for VENU 8** 



Flight case

# Flight case for 2 VENU 8a without wheels



#### **Rain Cover for VENU 8a**



**Protection Cover for VENU 8a** 



## Subwoofers

**S 15**Touring high performance compact 15" subwoofer



Ref.: 48100

# **Beamwidth**

#### **VENU 8x Horizontal beamwidth**



#### **VENU 8x Vertical beamwidth**



### **Contact & Links**

### Need more information about our products?

www.audiofocus.eu
info@audiofocus.eu
www.facebook.com/AudiofocusPage/
www.facebook.com/groups/AUDIOFOCUS/

# Scan QR Code to view the VENU 8x product's web page.



#### Follow Us.