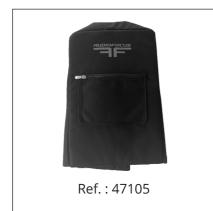

|
| Dimensions (H x W x D)     | 430 x 273 x 291 mm • 6.77 x 10.82 x 11.41 inches                            |
| Weight                     | 10,1kg / 22.26lbs                                                           |
| Finish                     | Highly resistant polyurea coating                                           |
| Cabinet                    | High grade birch plywood                                                    |

<sup>(1)</sup> Peak level measured at 1 m under free field conditions using pink noise with crest factor 5

### **Dimensions**





# Accessories

# Vertical Yoke for VENU 8



**Horizontal Yoke for VENU 8** 



Flight case

# Flight case for 2 VENU 8a without wheels



#### **Rain Cover for VENU 8a**



**Protection Cover for VENU 8a** 



## Subwoofers

**S 15**Touring high performance compact 15" subwoofer



Ref.: 48100

# **Beamwidth**

#### **VENU 8x Horizontal beamwidth**



#### **VENU 8x Vertical beamwidth**



### **Contact & Links**

### Need more information about our products?

www.audiofocus.eu
info@audiofocus.eu
www.facebook.com/AudiofocusPage/
www.facebook.com/groups/AUDIOFOCUS/

# Scan QR Code to view the VENU 8x product's web page.



#### Follow Us.